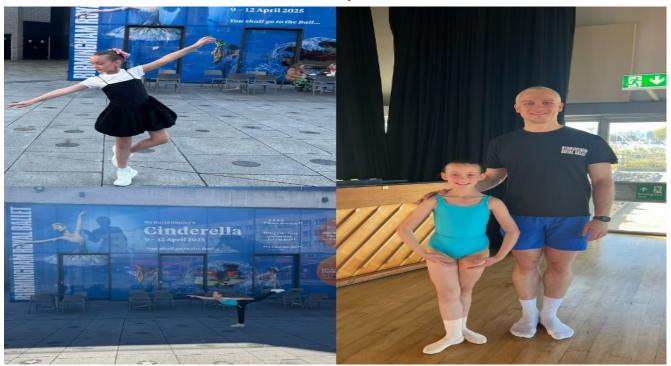

**Family Support** 

Lloyd-Webber class enjoyed celebrating Earth Day today by learning how to keep our planet safe, which animals are endangered and the importance of recycling.

During easter half term Daisy (Bernstein Class) had an amazing opportunity to have a training session with the Birmingham Royal Ballet to learn a dance from their recent performance of Cinderella. Daisy also received top marks earning herself a Distinction and an Honours for her Ballet and Jazz from her dance examinations that she recently took in March! Well done

Daisy!