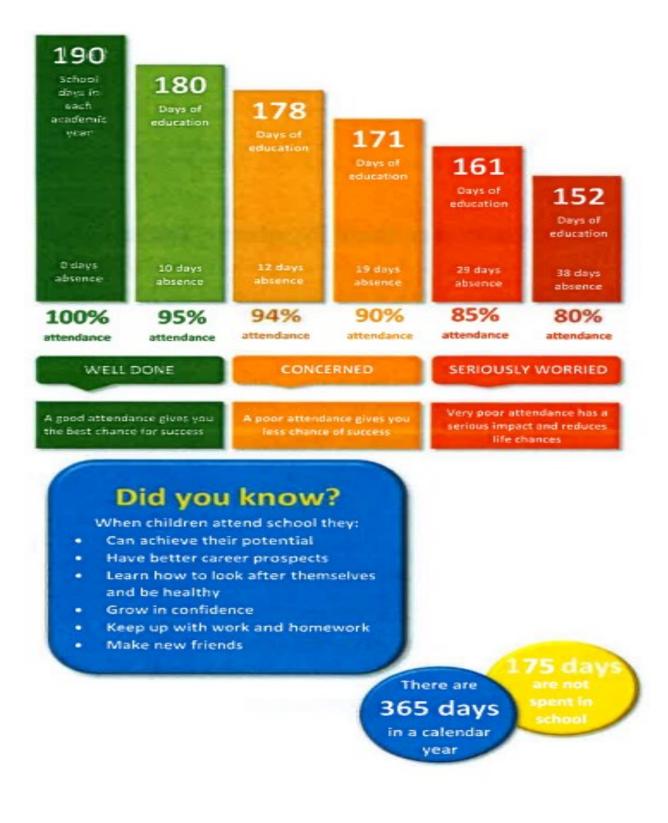

### 'Good Attendance' means...

Being in school at least 97% of the time

### Weekly Attendance for 22nd April to 25th April

The UK Government expectation is 96%. We are striving for children to achieve this, as there is a direct link between attendance and achievement.

This week, our whole school attendance is 93.92% This week's WINNING class is: Vivaldi Class MOST IMPROVED class is: (new term will be from next week)