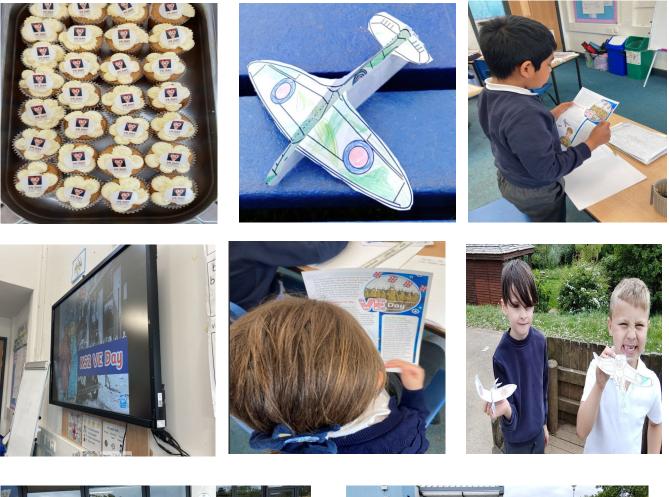

#### VE DAY

Mrs Chubb conducted a whole school assembly on VE day, helping the children understand the importance of this day. The children were hugely respectful whilst standing for a 2-minute silence as part of this assembly. In addition to this, children learnt more about VE day in their classrooms throughout the day.

At the end of the day all pupils were then given a cake or biscuit to celebrate the importance and significance of this day. Huge thanks to Sue, our school cook, for baking such tasty cakes and biscuits.

## VE DAY

The Year 3 children completed a VE Day Reading Comprehension. They also enjoyed a word search and crossword, as well as a bit of colouring! Yr2 did some learning and a quiz on VE day followed by following instructions to make British spitfires.