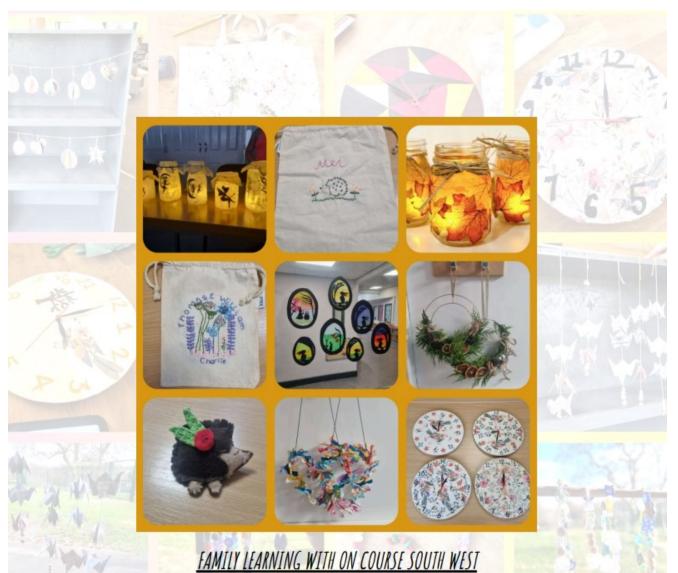

TAKE

COLLECTION FROM MAIN RECEPTION

FREE CRAFT SESSIONS WEDNESDAY MORNINGS 0930 AT OAKWOOD PRIMARY SCHOOL

COME ALONG AND TRY OUT VARIOUS RELAXING CRAFT ACTIVITIES AND LEARN NEW TECHNIQUES IN A FRIENDLY SUPPORTIVE ENVIRONMENT. THIS TERM WE ARE EXPLORING SEWING, EMBROIDERY AND SUMMER THEMED CRAFTS, SUNCATCHERS, GARDEN LIGHT DECORATIONS, THE DYE AND MORE. SCAN THE QR CODE, TO FIND OUT MORE AND ENROL! COURSE CODE: WL09E31S