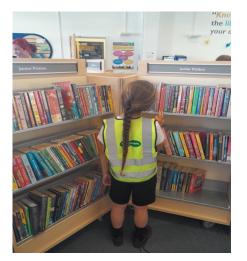

#### Library visit

Zimmer class enjoyed a visit to our local library earlier this week. We had a chat about what the library offers and events to get involved in, and took part in a super book quiz! Children then chose a book to take out of the library with their new, shiny library cards! As you can see from the pictures below, the children had a great book look time.

https://www.facebook.com/share/p/1Bx8oNuhak/

https://www.easyfundraising.org.uk/causes/oakwood-primary-academy-ptfa

Zimmer class enjoyed a visit to the library on Tuesday's sunny afternoon. We had a chat about what the library offers and events to get involved in, and a super book quiz! Children then chose a book to take out of the library with their new, shiny library cards!