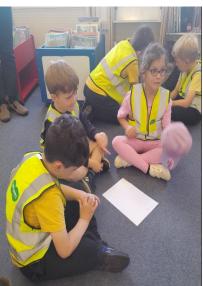

#### Library visit

Zimmer class enjoyed a visit to our local library earlier this week. We had a chat about what the library offers and events to get involved in, and took part in a super book quiz! Children then chose a book to take out of the library with their new, shiny library cards! As you can see from the pictures below, the children had a great book look time.

https://www.facebook.com/share/p/1Bx8oNuhak/

https://www.easyfundraising.org.uk/causes/oakwood-primary-academy-ptfa

Zimmer class enjoyed a visit to the library on Tuesday's sunny afternoon. We had a chat about what the library offers and events to get involved in, and a super book quiz! Children then chose a book to take out of the library with their new, shiny library cards!