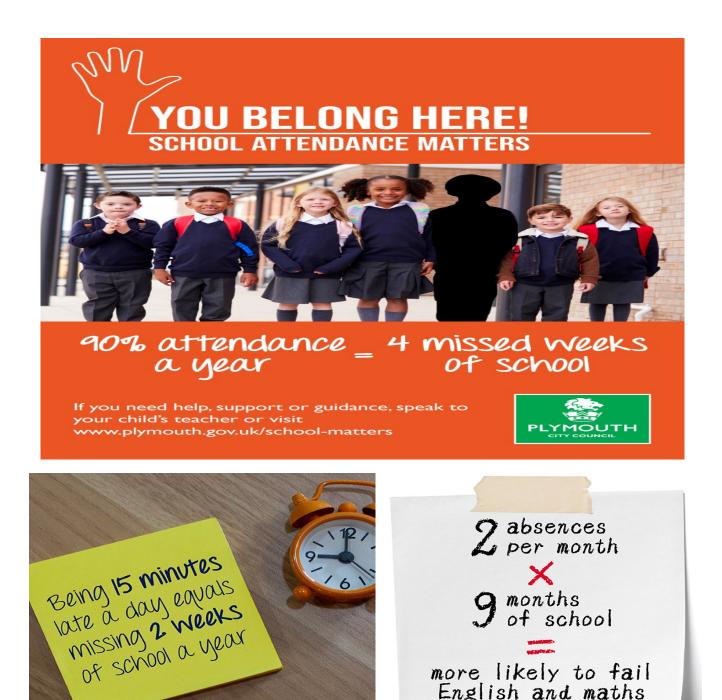

25th-26th June YR6 LONDON TRIP

Monday 30th June NON PUPIL DAY

Tuesday 1st July SUMMER FAYRE 15.30-17.00

Monday 14th July YEAR 6 PRODUCTION TO PARENTS 13.30-15.00

Wed 23rd July SUMMER BREAK

A gentle reminder to parents that contact must be made with school on your child's first day of absence and each day until they return to school. If you do not provide a reason for your child's absence, this will be recorded as an unauthorised absence and could result in a penalty notice being issued by Plymouth City Council.

Arriving late for school after 9am will also be recorded as an unauthorised absence.

## 'Good Attendance' means...

Being in school at least 97% of the time