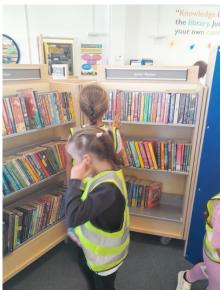

#### Library visit

Zimmer class enjoyed a visit to our local library earlier this week. We had a chat about what the library offers and events to get involved in, and took part in a super book quiz! Children then chose a book to take out of the library with their new, shiny library cards! As you can see from the pictures below, the children had a great book look time.

https://www.facebook.com/share/p/1Bx8oNuhak/

https://www.easyfundraising.org.uk/causes/oakwood-primary-academy-ptfa

Zimmer class enjoyed a visit to the library on Tuesday's sunny afternoon. We had a chat about what the library offers and events to get involved in, and a super book quiz! Children then chose a book to take out of the library with their new, shiny library cards!