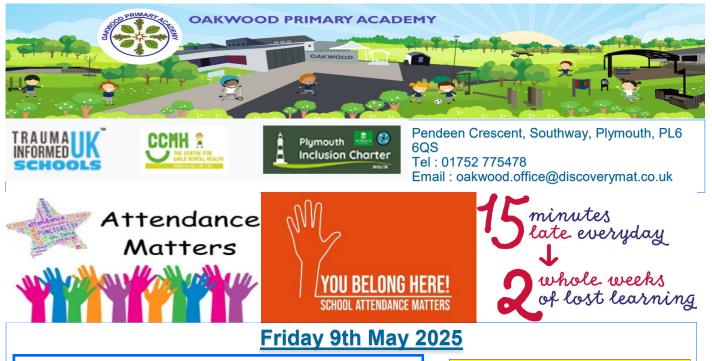

25th-26th June YR6 LONDON TRIP

Monday 30th June NON PUPIL DAY

Tuesday 1st July SUMMER FAYRE 15.30-17.00

Monday 14th July YEAR 6 PRODUCTION TO PARENTS 13.30-15.00

Wed 23rd July SUMMER BREAK

A gentle reminder to parents that contact must be made with school on your child's first day of absence and each day until they return to school. If you do not provide a reason for your child's absence, this will be recorded as an unauthorised absence and could result in a penalty notice being issued by Plymouth City Council.

Arriving late for school after 9am will also be recorded as an unauthorised absence.

## 'Good Attendance' means...

Being in school at least 97% of the time