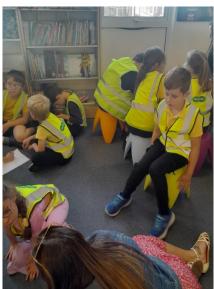

#### Library visit

Zimmer class enjoyed a visit to our local library earlier this week. We had a chat about what the library offers and events to get involved in, and took part in a super book quiz! Children then chose a book to take out of the library with their new, shiny library cards! As you can see from the pictures below, the children had a great book look time.

https://www.facebook.com/share/p/1Bx8oNuhak/

https://www.easyfundraising.org.uk/causes/oakwood-primary-academy-ptfa

Zimmer class enjoyed a visit to the library on Tuesday's sunny afternoon. We had a chat about what the library offers and events to get involved in, and a super book quiz! Children then chose a book to take out of the library with their new, shiny library cards!