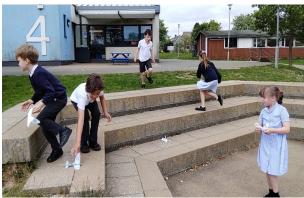

#### Library visit

Zimmer class enjoyed a visit to our local library earlier this week. We had a chat about what the library offers and events to get involved in, and took part in a super book quiz! Children then chose a book to take out of the library with their new, shiny library cards! As you can see from the pictures below, the children had a great book look time.

https://www.facebook.com/share/p/1Bx8oNuhak/

https://www.easyfundraising.org.uk/causes/oakwood-primary-academy-ptfa

Zimmer class enjoyed a visit to the library on Tuesday's sunny afternoon. We had a chat about what the library offers and events to get involved in, and a super book quiz! Children then chose a book to take out of the library with their new, shiny library cards!