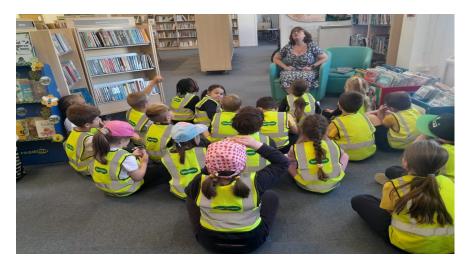

#### Library visit

Zimmer class enjoyed a visit to our local library earlier this week. We had a chat about what the library offers and events to get involved in, and took part in a super book quiz! Children then chose a book to take out of the library with their new, shiny library cards! As you can see from the pictures below, the children had a great book look time.

https://www.facebook.com/share/p/1Bx8oNuhak/

https://www.easyfundraising.org.uk/causes/oakwood-primary-academy-ptfa

Zimmer class enjoyed a visit to the library on Tuesday's sunny afternoon. We had a chat about what the library offers and events to get involved in, and a super book quiz! Children then chose a book to take out of the library with their new, shiny library cards!