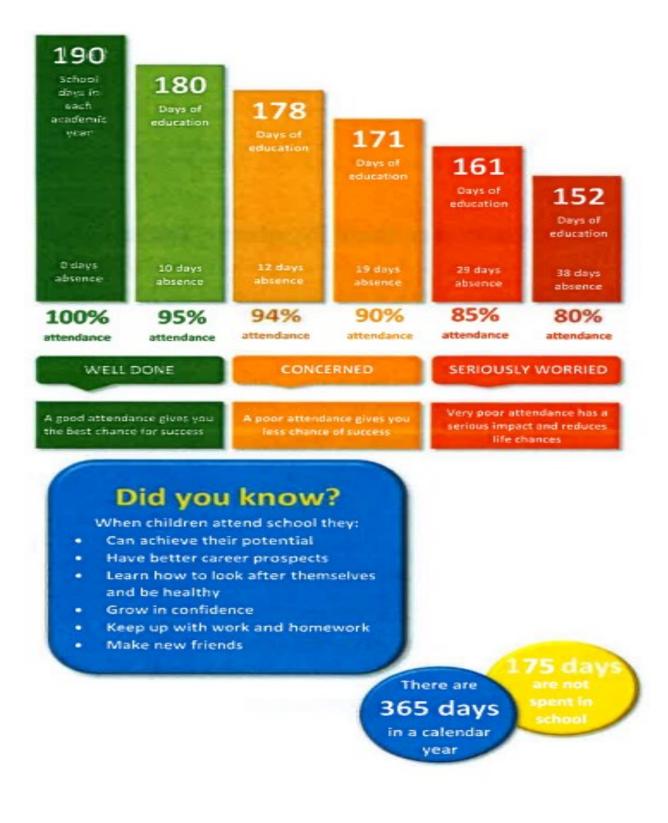

## 'Good Attendance' means...

Being in school at least 97% of the time

## Weekly Attendance for 6th May to 9th May

The UK Government expectation is 96%. We are striving for children to achieve this, as there is a direct link between attendance and achievement.

This week, our whole school attendance is 92.36% This week's WINNING class is: ELGAR Class MOST IMPROVED class is: BRITTEN Class