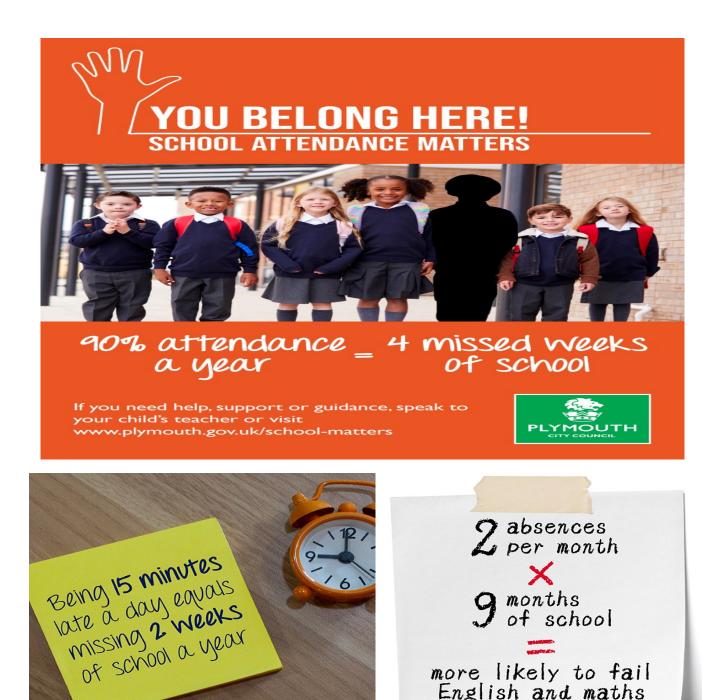

Arriving late for school after 9am will also be recorded as an unauthorised absence.