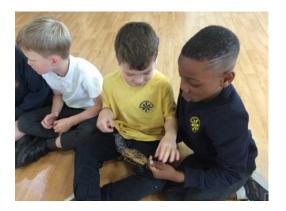

KS1 had a visit from the Wembury Marine Centre today. Luke came to tell the children what they may find in the rockpools; about our local coast and oceans around the UK; and some rules for the beach. The children passed around a vertebra from a dolphin as well as a mermaid's purse and some coral from Wembury. The children are now clued up and ready for our trip to the beach next week!