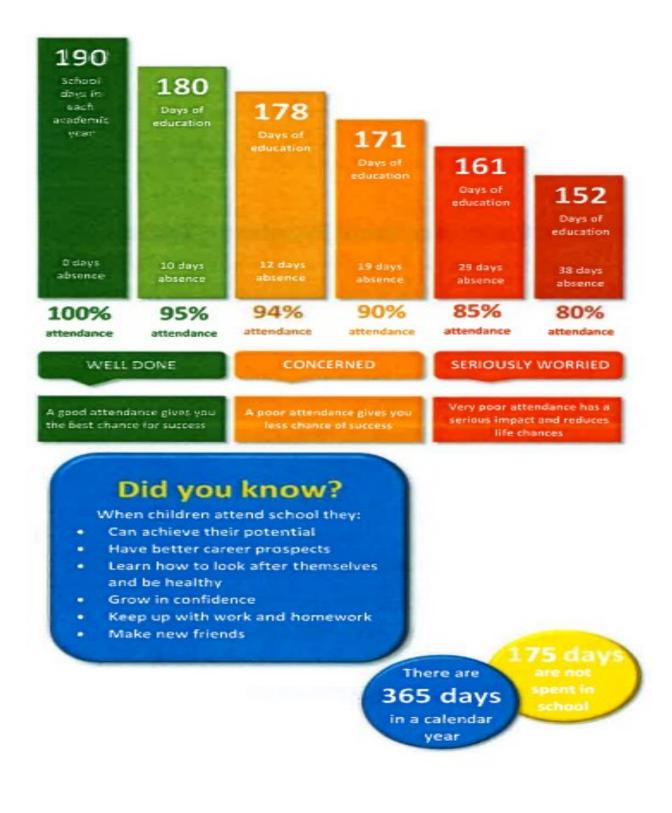

Mr Arnold and the Oakwood Team.



A gentle reminder to parents that contact must be made with school on your child's first day of absence and each day until they return to school. If you do not provide a reason for your child's absence, this will be recorded as an unauthorised absence and could result in a penalty notice being issued by Plymouth City Council.

Arriving late for school after 9am will also be recorded as an unauthorised absence.

#### 'Good Attendance' means...

Being in school at least 97% of the time



#### Weekly Attendance for 2nd June to 6th June

The UK Government expectation is 96%. We are striving for children to achieve this, as there is a direct link between attendance and achievement.

This week, our whole school attendance is 92.44% This week's WINNING class is: BRITTEN Class MOST IMPROVED class is: TCHAIKOVSKY Class

| BRAHMS<br>PRICE | 96.98%<br>89.09% |             |        |
|-----------------|------------------|-------------|--------|
| VIVALDI         | 84.80%           | BERNSTEIN   | 96.15% |
| ZIMMER          | 90%              | DUN         | 89.23% |
| WEBBER          | 94.62%           | HOLST       | 95%    |
| BRITTEN         | 98.95%           | ELGAR       | 91.20% |
|                 |                  | TCHAIKOVSKY | 92.08% |



## Family Support Network