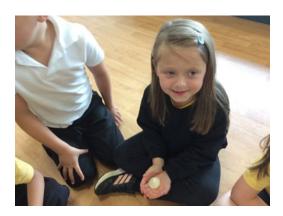

KS1 had a visit from the Wembury Marine Centre today. Luke came to tell the children what they may find in the rockpools; about our local coast and oceans around the UK; and some rules for the beach. The children passed around a vertebra from a dolphin as well as a mermaid's purse and some coral from Wembury. The children are now clued up and ready for our trip to the beach next week!