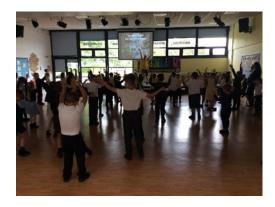

KS1 had a visit from the Wembury Marine Centre today. Luke came to tell the children what they may find in the rockpools; about our local coast and oceans around the UK; and some rules for the beach. The children passed around a vertebra from a dolphin as well as a mermaid's purse and some coral from Wembury. The children are now clued up and ready for our trip to the beach next week!