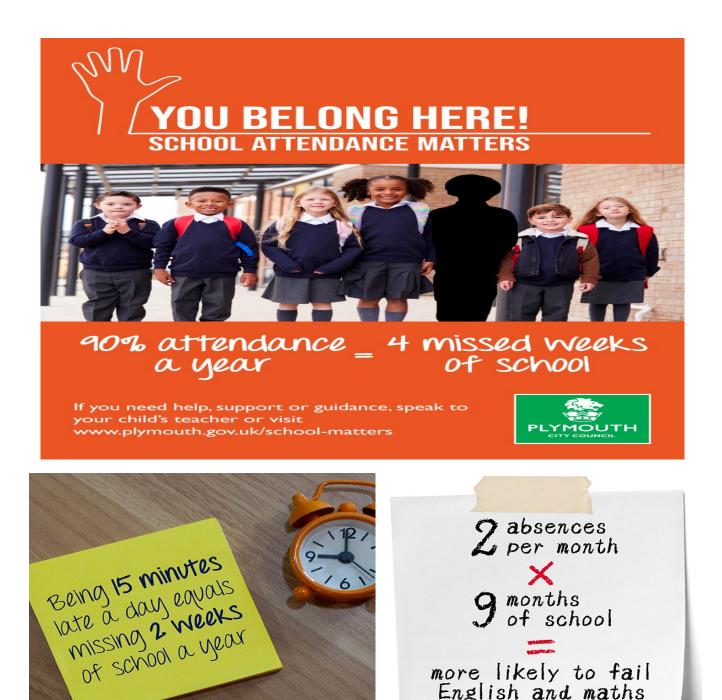

A gentle reminder to parents that contact must be made with school on your child's first day of absence and each day until they return to school. If you do not provide a reason for your child's absence, this will be recorded as an unauthorised absence and could result in a penalty notice being issued by Plymouth City Council.

Arriving late for school after 9am will also be recorded as an unauthorised absence.