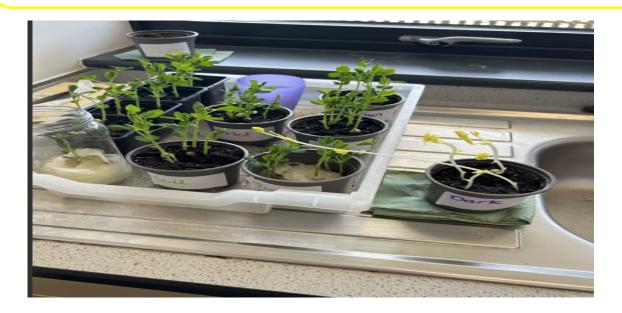

**Family Support** 

Zimmer's plants are growing nicely. The children are measuring their plants each week to record in their seed diary. They have noticed that the seed without sunlight is growing the quickest, but it is yellow. The other plants are green and healthy but have not grown as much. The seeds without water and in the fridge have not germinated.