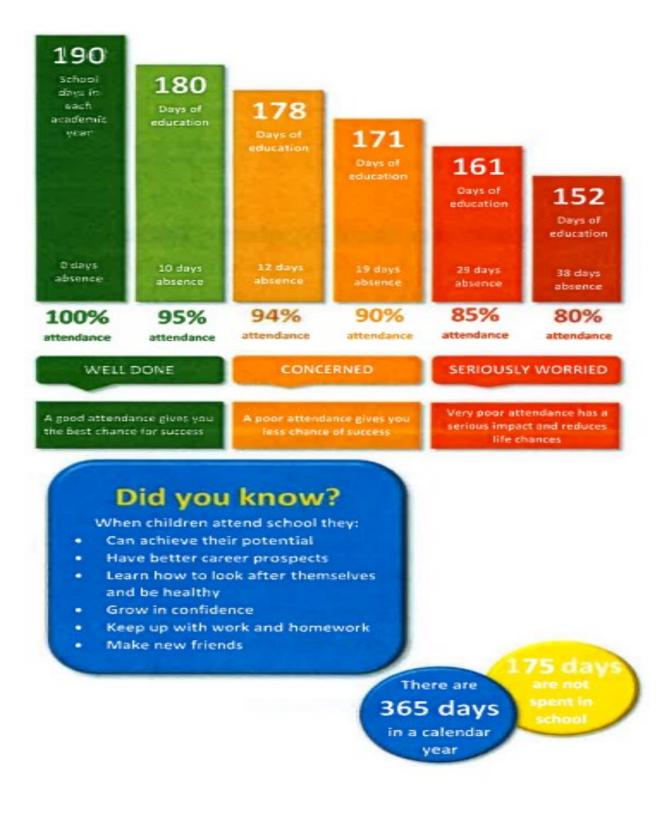

A gentle reminder to parents that contact must be made with school on your child's first day of absence and each day until they return to school. If you do not provide a reason for your child's absence, this will be recorded as an unauthorised absence and could result in a penalty notice being issued by Plymouth City Council.

Arriving late for school after 9am will also be recorded as an unauthorised absence.