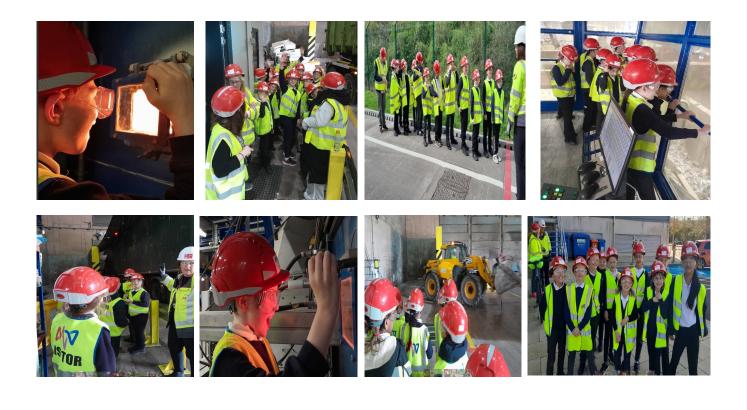

Holst, Dun and Bernstein class all had a brilliant day at @Devonport Efw CHP Facility learning about where our waste goes and how it is used to produce energy for the Dockyard and the National Grid. They especially enjoyed watching the rubbish being unloaded and learning about its journey through the plant before being turned into power. We even came away with recycled pencils made from old £5 notes! A big thank you to Jade and Mel for hosting us.