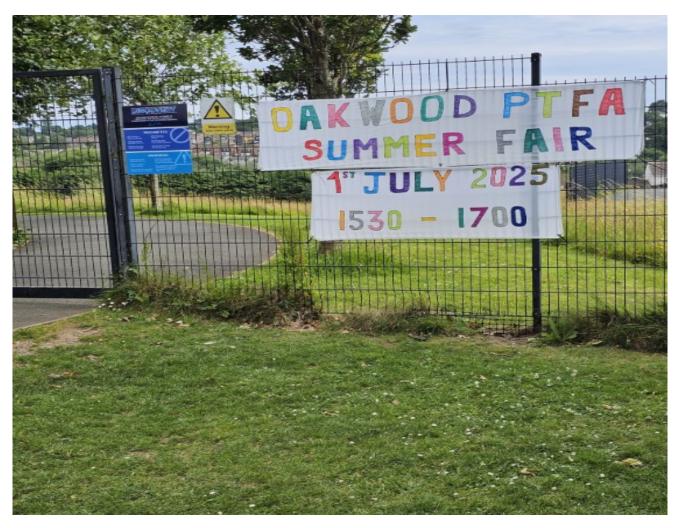

## PTFA Summer Fair

 Oakwood Primary PTFA Summer Fair!
Join us on Tuesday 1st July from 3:30 PM to 5:00 PM for a fantastic afternoon of fun and community spirit! We've got:
12 awesome game stalls to test your skills

- <sup>1</sup>13 trader stalls packed with goodies and information
  - <sup>1</sup> 3 bouncy castles (if the weather's on our side!)

A yummy ice cream van

Treats from Friary Mill bakery that you won't want to miss! Bring your family and friends for a lovely summer celebration! We can't wait to see you there