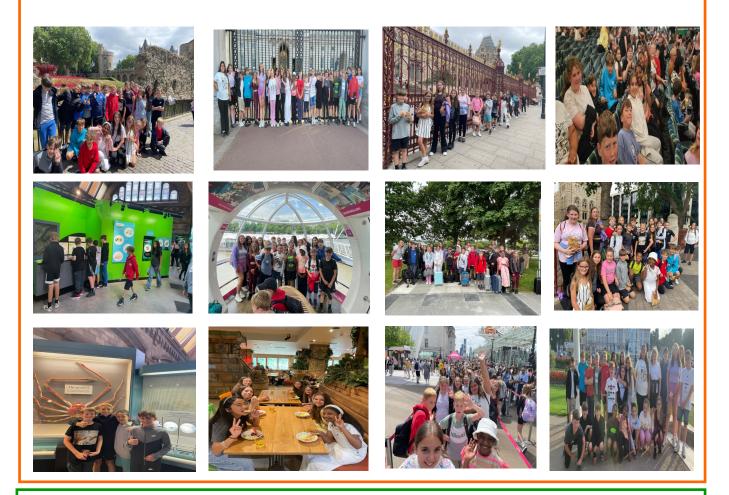

### **Loving London!**

As no doubt many of you would have seen, our Year 6 pupils, along with Miss Sherell and Ms Farrar have had a wonderful time in London the past 2 days. Highlights included a trip to the Tower of London, watching Wicked in the west end and a visit to Pizza Express. The children were a credit to us all, thank you to Miss Sherell and Ms Farrar for accompanying our children ensuring they could enjoy this exciting experience.