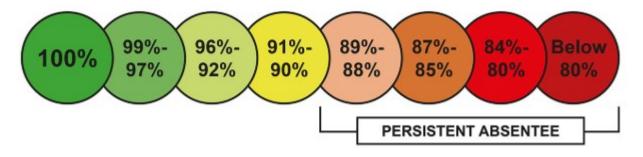

## Which CIRCLE are you in?

| 95% | • | 47 LESSONS MISSED EACH YEAR<br>8 days in total or 1 week and 3 days    | ATTENDANCE                 |
|-----|---|------------------------------------------------------------------------|----------------------------|
| 90% |   | 95 LESSONS MISSED EACH YEAR<br>16 days in total or 3 weeks and 1 day   | MATTERS                    |
| 85% | - | 142 LESSONS MISSED EACH YEAR<br>24 days in total or 4 weeks and 4 days | WHAT DO YOUR<br>ATTENDANCE |
| 80% | - | 190 LESSONS MISSED EACH YEAR<br>32 days in total or 6 weeks and 2 days | FIGURES<br>ACTUALLY MEAN?  |

### Weekly Attendance for 23rd June to 27th June

The UK Government expectation is 96%. We are striving for children to achieve this, as there is a direct link between attendance and achievement.

This week, our whole school attendance is 92.54% This week's WINNING class is: ELGAR Class MOST IMPROVED class is: ZIMMER Class